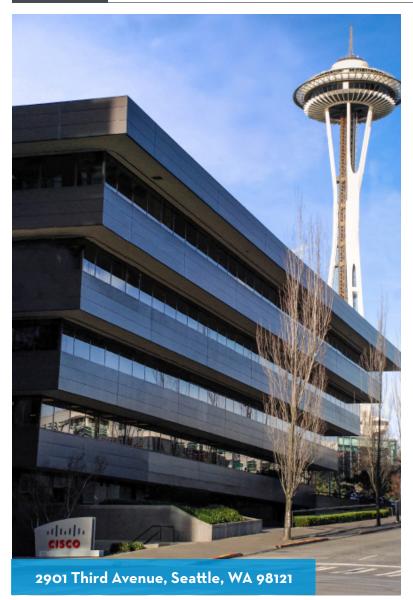

## THIRD & BROAD

Not your everyday, every day.

## HIGHLY VISIBLE. STRIKING EXTERIOR.

Beautiful, bold architecture features extralarge floor plates for custom build-outs.

Straddling the Belltown and Lower Queen Anne neighborhoods, Third & Broad is strategically located for high visibility and easy access. Built in 1982, this strikingly bold building is steps from the Space Needle and across Denny Way from Pacific Science Center. It's home to Cisco Systems and offers a grand lobby entrance that features low-hanging chandeliers and Martin's amazing vintage poster collection.