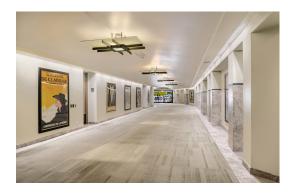

## HIGHLY VISIBLE. STRIKING EXTERIOR.

Beautiful, bold architecture features extralarge floor plates for custom build-outs.

Straddling the Belltown and Lower Queen Anne neighborhoods, Third & Broad is strategically located for high visibility and easy access. Built in 1982, this strikingly bold building is steps from the Space Needle and across Denny Way from Pacific Science Center. It's home to Cisco Systems and offers a grand lobby entrance that features low-hanging chandeliers and Martin's amazing vintage poster collection.