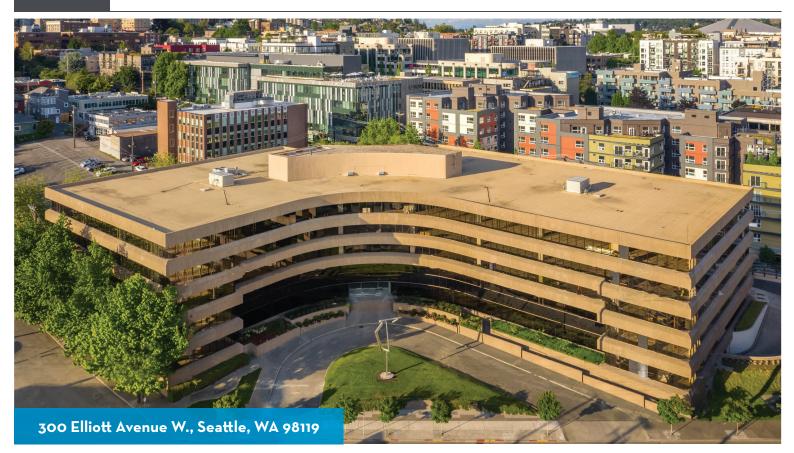

# ELLIOTT BAY OFFICE PARK Not your everyday, every day.

### LANDMARK BUILDING. FAMOUS, SWEEPING VIEWS.

# Where stunning design, art and nature meet—ahead of the curve since 1980.

Surrounded by ample parking and attractive landscaping, this recognizable property is adjacent to Myrtle Edwards waterfront park, its eye-catching, curved-glass exterior offers Puget Sound views with large, highly efficient and customizable floor plates.

#### **BUILDING AMENITIES**

- Five floors, 250,000 square feet
- 50,000 sq. ft. floor plates
- Custom build-outs available
- 250 indoor parking stalls
- Unobstructed views of Elliott Bay
- Pet-friendly office