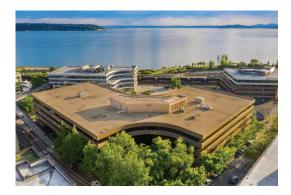

### OVERLOOKING THE WATERFRONT.

Situated in Lower Queen Anne, facing Myrtle Edwards Park and beautiful Elliott Bay.

#### NEIGHBORHOOD AMENITIES

- Excellent highway access
- Metro bus adjacent
- Near lower Queen Anne shops and restaurants
- Adjacent skybridge to Myrtle Edwards and Olympic Sculpture Park
- Enjoy miles of Elliott Bay trails
- Free of downtown congestion